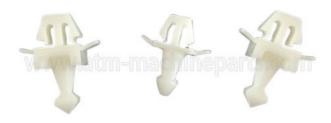

# Durable Diebold ATM Parts 49-023555-000B PIN / SNAP Latch Square Bank Machine

# **Product Specification**

• P/N: 49-023555-000B

Material: PlasticCondition: NewWeight: 0.1KG

Highlight: NCR ATM Parts, Diebold ATM Parts

#### Quick details:

Diebold atm parts Atm Replacement parts 49-023555-000B PIN, SNAP LATCH SQUARE with good quality and best price

1. Brand: Diebold 2. Quality: New

3. P/N: 49-023555-000B

4. Used in: Diebold OP