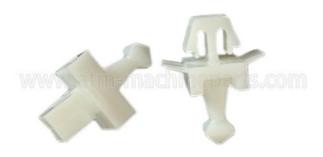

# Durable Diebold ATM Parts 49-023555-000B PIN / SNAP Latch Square Bank Machine

# **Product Specification**

• P/N: 49-023555-000B

Material: PlasticCondition: NewWeight: 0.1KG

Highlight: NCR ATM Parts, Diebold ATM Parts

# 000B PIN / SNAP Latch Square for Bank Machine

#### Quick details:

Diebold atm parts Atm Replacement parts 49-023555-000B PIN, SNAP LATCH SQUARE with good quality and best price

1. Brand: Diebold 2. Quality: New

3. P/N: 49-023555-000B

4. Used in: Diebold OP

#### 1. Description of goods

| Brand name   | Diebold        |
|--------------|----------------|
| Part NO.     | 49-023555-000B |
| Material     | Plastic        |
| Stock Status | In Stock       |
| Quality:     | New generic    |
| Used in      | OP             |