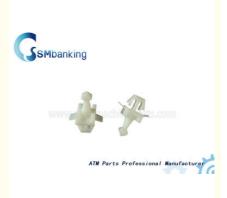

# Durable Diebold ATM Parts 49-023555-000B PIN / SNAP Latch Square Bank Machine

# **Product Specification**

• P/N: 49-023555-000B

Material: PlasticCondition: NewWeight: 0.1KG

Highlight: NCR ATM Parts, Diebold ATM Parts

#### Quick details:

Diebold atm parts Atm Replacement parts 49-023555-000B PIN, SNAP LATCH SQUARE with good quality and best price

1. Brand: Diebold 2. Quality: New

3. P/N: 49-023555-000B

4. Used in: Diebold OP