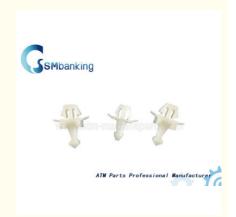

# Durable Diebold ATM Parts 49-023555-000B PIN / SNAP Latch Square Bank Machine

# **Product Specification**

• P/N: 49-023555-000B

Material: PlasticCondition: NewWeight: 0.1KG

Highlight: NCR ATM Parts, Diebold ATM Parts

#### Quick details:

Diebold atm parts Atm Replacement parts 49-023555-000B PIN, SNAP LATCH SQUARE with good quality and best price

1. Brand: Diebold 2. Quality: New

3. P/N: 49-023555-000B

4. Used in: Diebold OP