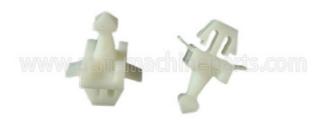

# Durable Diebold ATM Parts 49-023555-000B PIN / SNAP Latch Square Bank Machine

# **Product Specification**

• P/N: 49-023555-000B

Material: PlasticCondition: NewWeight: 0.1KG

Highlight: NCR ATM Parts, Diebold ATM Parts

# 000B PIN / SNAP Latch Square for Bank Machine

#### Quick details:

Diebold atm parts Atm Replacement parts 49-023555-000B PIN, SNAP LATCH SQUARE with good quality and best price

1. Brand: Diebold 2. Quality: New

3. P/N: 49-023555-000B

4. Used in: Diebold OP

#### 1. Description of goods

| Brand name   | Diebold        |
|--------------|----------------|
| Part NO.     | 49-023555-000B |
| Material     | Plastic        |
| Stock Status | In Stock       |
| Quality:     | New generic    |
| Used in      | OP             |